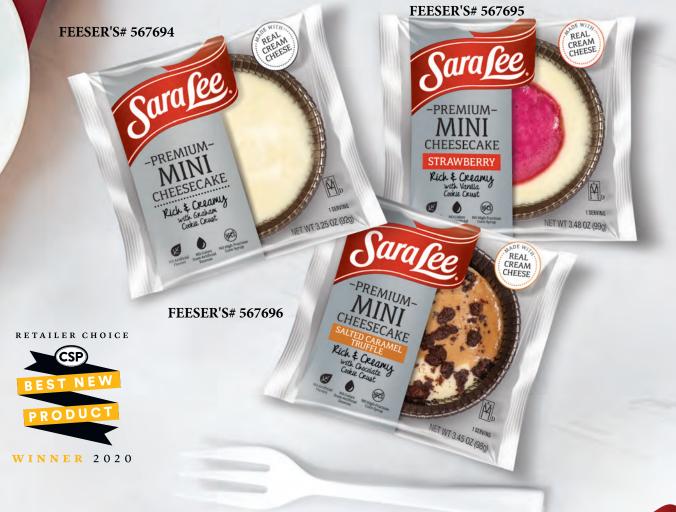

, and payments to third party agents.

If you have any questions regarding your rebate submission, please call 1-800-303-1385. For other questions regarding P&G Professional products and programs, please call 1-800-332-7787, or visit us online at www.pgpro.com.





### NEW SARA LEE® INDIVIDUALLY WRAPPED MINI CHEESECAKES

**One-of-a-kind cheesecakes from the #1 retail cheesecake brand**<sup>1</sup> Introducing the ideal dessert and anytime snack

Individual packages provide a versatile, effortless way to serve your customers convenient indulgence they can enjoy anywhere. Reduce labor expenses, minimize food waste and save freezer space with a thaw-and-serve, pre-wrapped mini cheesecake baked to increase profits in a big way.

### Effortless Dessert & Snacking On-Site | Delivery | Takeout





When ordering restaurant delivery or takeout, 46% of consumers want **sealed food packages** and 31% want parts of their order **individually wrapped**.

Datassential Hands Off COVID-19 Report 2020

### THE **COMPLETE** DESSERT PACKAGE

Sara Lee<sup>®</sup> has been dedicated to making highquality, delicious cheesecake for over 85 years. And as the #1 retail cheesecake brand<sup>1</sup>, you can trust your customers will enjoy them too.

- Perfect portions packaged for easy anytime eating
- Single-serve convenience for simple indulgence
- Made with real cream cheese
- No high-fructose corn syrup, no colors from artificial sources and no artificial flavors

### FEESER'S# 567694



### FEESER'S# 567695

**20022** | New York Style IW Mini Cheesecake – Plain Classic thick and creamy New Yo