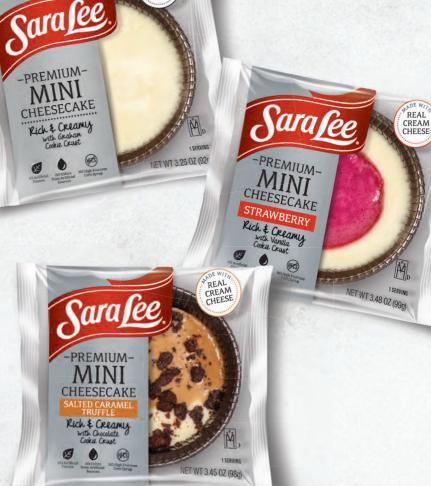

Recreation Vending Airlines/Travel Office Coffee Service (OCS)

Cruise Lines Stadiums/Arenas

□ Lodging

#### Online redemption encouraged. Photocopies accepted. TO REDEEM:

Redeem online at www.fspromos4u.com/saralee and enter the Quick Access Code: H12021IWCheesecakes or mail completed form to:

Sara Lee Frozen Bakery c/o H12021IWCheesecakes PO Box 2040 Brownsdale, MN 55918

| ry family of brands.                     |   |
|------------------------------------------|---|
| Distributor City, State                  |   |
|                                          | 9 |
| verage Number of<br>leals Served Per Day |   |
| Under 100 Meals                          |   |



Av

Μ

### How did you hear about this program?

🗆 Sales Rep Distributor Sales Rep □ Tradeshow U Website 🗆 Email 🗌 Other



#### CALL 855.524.7876 OR CONTACT YOUR FOODSERVICE OR DISTRIBUTOR REP FOR MORE INFORMATION

TERMS & CONDITIONS: Valid only for product codes listed in this offer. Promotion period is January 1, 2021 – June 30, 2021. All items listed on this offer can be purchased at any time during the promotional period. Offer applies only to foodservice operators. One coupon/redemption per location or headquarters address. Headquarters address usual this location and period conditions of this program and reserves the right to cancel this program at any time. Void where prohibited. Distributor invoices or tracking reports must accompany rebate form and include Sara Lee Prozen Bakery item numbers, operator & distributor, business name and appropriate purchase dates. Submission must be postmarked by July