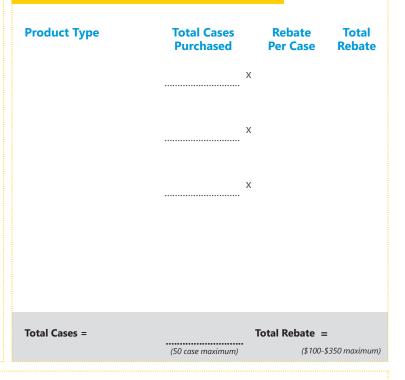

| Product Type                    | # of cases                    | \$                       | per case |
|---------------------------------|-------------------------------|--------------------------|----------|
| Pillsbury™ Baked Biscuits       |                               | x \$2.00                 | \$ 0.00  |
| Pillsbury™ Frozen Biscuit Dough |                               | x \$7.00                 | \$ 0.00  |
| Total Cases                     | <b>0</b><br>(30 case maximum) | Total Rebate =<br>(\$60- | \$ 0.00  |

**CALCULATE YOUR REBATE** 