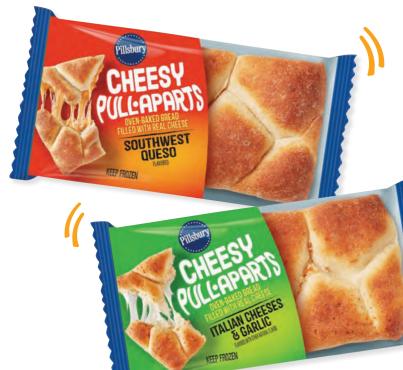

### **SAVE up to \$7**

per case on Pillsbury™ Biscuits (after rebate)

### **ELIGIBLE PRODUCTS**

|                   |                                                                            |        | _ |
|-------------------|----------------------------------------------------------------------------|--------|---|
| Pills             | bury™ Frozen Biscuit Dough (Save \$7 per case                              | e)     |   |
| 1009-4562-06331-0 | Garlic & Cheddar (210 ct) 1.2 oz, 2.25"                                    | 566005 | 1 |
| 1009-4562-06332-7 | Butter Tastin'™ (216 ct) 2.2 oz, 2.75"                                     |        | 1 |
| 1009-4562-06240-5 | Buttermilk (120 ct) 2.2 oz, 2.75"                                          |        | 1 |
| 1009-4562-06241-2 | Buttermilk (120 ct) 2.6 oz, 3.25"                                          |        | 1 |
| 1009-4562-06263-4 | Mini Southern Style (210 ct) 1.2 oz, 2.25"                                 | 566021 | 1 |
| 1009-4562-06252-8 | Southern Style (216 ct) 2.2 oz, 2.75"                                      |        | 1 |
| 1009-4562-06250-4 | Southern Style (120 ct) 2.2 oz, 2.75"                                      |        | 1 |
| 1009-4562-31151-0 | Southern Style Reduced Sodium (216 ct) 2.2 oz, 2.75"                       | 566002 | 1 |
| 1009-4562-06254-2 | Large Southern Style (120 ct) 4.5 oz, 3.25"                                |        | 1 |
| 1009-4562-06346-4 | Southern Style Easy Split <sup>™</sup> (216 ct) 2.2 oz, 2.75"              |        | 1 |
| 1009-4562-31524-2 | Southern Style Easy Split <sup>™</sup> , Reduced Sodium (216 ct) 2.2 oz, 2 | 2.75"  | 1 |
| 1009-4562-10752-6 | Southern Style Easy Split <sup>™</sup> (216 ct) 2.51oz , 2.75"             |        | 1 |
| 1009-4562-06249-8 | Southern Style Easy Split <sup>™</sup> (168 ct) 3.17 oz, 3.25"             |        |   |
| 1009-4562-10833-2 | Large Southern Style Easy Split™ (120 ct) 4.5oz, 3.25"                     | 560679 |   |
| 1009-4562-32269-1 | Mini Whole Grain (210 ct) 1.25oz, 2.25"                                    |        |   |
| 1009-4562-32268-4 | Whole Grain Easy Split™ (216 ct) 2.51 oz ,2.75"                            |        |   |
| 1009-4562-32267-7 | Whole Grain (216 ct) 2.51 oz, 2.75"                                        |        |   |

| Pillsb            | oury™ Frozen Baked Biscuits (Save \$2 per case               | e)         |
|-------------------|--------------------------------------------------------------|------------|
| 1009-4562-06232-0 | Mini Buttermilk (175 ct) 1.2 oz 2.25"                        | 560688     |
| 1009-4562-06283-2 | Buttermilk (120 ct) 2.0 oz, 2.875"                           |            |
| 1009-4562-06234-4 | Mini Golden Buttermilk (175 ct) 1.0 oz, 2.25"                |            |
| 1009-4562-06235-1 | Golden Buttermilk (120 ct) 2.25 oz, 2.875"                   | 560689     |
| 1009-4562-06236-8 | Golden Buttermilk Easy Split™ (120 ct) 2.25 oz, 2.875"       |            |
| 1009-4562-32391-9 | Golden Buttermilk Easy Split™ Reduced Sodium (120 ct) 2.25   | oz, 2.875" |
| 1009-4562-06237-5 | Golden Buttermilk Easy Split™ (75 ct) 2.85 oz, 3.25"         | 560691     |
| 1009-4562-06233-7 | Mini Southern Style (175 ct) 1.2 oz, 2.25"                   |            |
| 1009-4562-06285-6 | Southern Style (120 ct) 2.0 oz, 2.875"                       |            |
| 1009-4562-32499-2 | Southern Style Easy Split <sup>™</sup> (60 ct) 3.4 oz, 3.75" |            |
| 1009-4562-32272-1 | Mini Whole Grain-Rich (175 ct) 1.0 oz, 2.25"                 | 560681     |
| 1009-4562-32271-4 | Whole Grain-Rich Easy Split™ (120 ct) 2.0 oz, 2.875"         | 560685     |

### SAVE up to \$7 per case on Pillsbury<sup>™</sup> Biscuits VALID PURCHASE DATES: MARCH 1, 2021 - MAY 31, 2021

Buy and start saving: Save up to \$7 per case on eligible Pillsbury<sup>™</sup> Biscuits \$210 maximum.