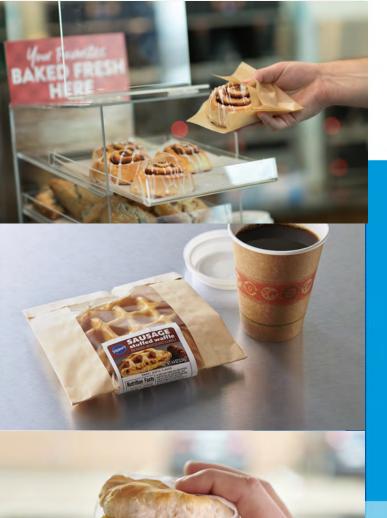

### **SAVE up to \$7**

per case on Pillsbury™ Biscuits (after rebate)

### SAVE up to \$7 per case on Pillsbury<sup>™</sup> Biscuits VALID PURCHASE DATES: MARCH 1, 2021 - MAY 31, 2021

Buy and start saving: Save up to \$7 per case on eligible Pillsbury<sup>™</sup> Biscuits \$210 maximum.