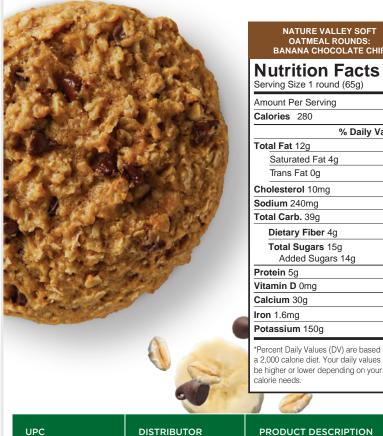

ts are in: Gen Z rated Nature Valley™ as one of their top 10 snack brands<sup>1</sup>
- Individually wrapped, 2 oz. equivalent grain, and available in two flavors: Apple Cinnamon and Banana Chocolate Chip
- Heat & serve or thaw & serve as part of a grab 'n go breakfast, meat-less lunch, or an after-school supper program

<sup>1</sup>Piper Jaffray Investment Research: Taking Stock With Teens Survey - Fall 2019 Results

### Round out your menu

Give your students the fuel they need from the brand they love with hearty Nature Valley<sup>™</sup> Soft Oatmeal Rounds

- Offer up long-lasting energy to students with 32g of whole grains\*^
- A warm-able, 2 oz. equivalent grain, on-the-go item that can be served all day long
- · Parents will appreciate the hearty, filling grains in each serving





### NATURE VALLEY SOFT OATMEAL ROUNDS: BANANA CHOCOLATE CHIP

#### Nutrition Facts Serving Size 1 round (65g)

| Serving Size 1 round (05g)                                                   |        |
|------------------------------------------------------------------------------|--------|
| Amount Per Serving                                                           |        |
| Calories 280                                                                 |        |
| % Daily                                                                      | Value* |
| Total Fat 12g                                                                | 15%    |
| Saturated Fat 4g                                                             | 21%    |
| Trans Fat 0g