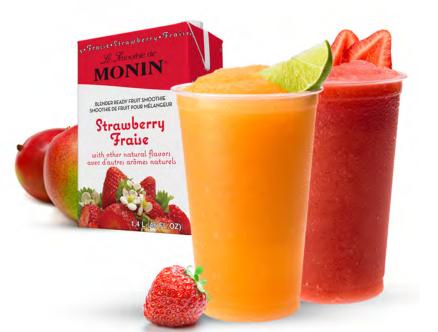

ee, Non-GMO, Kosher, Vegan
- Pour over ice and blend
- Aseptically packaged for fresh taste
- 46 oz. size for easy handling and storage

### **NATURALLY VERSATILE** Perfect for a variety of beverages





Choose any size glass and fill completely with ice. Pour Monin Fruit Smoothie Mix to level of ice. Blend well and serve. TIP: Add your favorite Monin Syrup for exciting and unique smoothie flavors.

### Monin Fruit Smoothie Mixes Available: Piña Colada, Mango, Peach, Wildberry, Strawberry Banana, Strawberry





Monin Gourmet Flavorings • 2100 Range Road • Clearwater, FL 33765 Phone: 727-461-3033 • Toll Free: 800-966-5225 • Fax: 727-461-3305 • monin.com

### Le Smoothie de MONIN® Receive \$3 back for every case of Monin Fruit Smoothie Mix you buy!

\*No limit on how much you can redeem.



Redeem today with easy ONLINE rebate processing Visit www.fspromos4U.com/monin

Enter quick access code MoninSmoothie2021

Please allow 6-8 weeks for rebate check. Program valid January 1, 2021 through December 31, 2021.

For more product information and flavor inspiration, visit monin.com

TERMS AND CONDITIONS: Proof of purchase required. Multiple locations must submit individual redemptions. Not valid with any other offer. Not valid for customers with contract pricing. Online redemption must be submitted by January 31, 2022. See Offer Terms and Conditions at www.fspromos4U.com/monin for full details. For any questions, please contact marketing@monin.com.

### **Benefits**

- Made with only natural ingredients. No artificial flavors, colors or preservatives
- Gluten Free, Non-GMO, Koshe