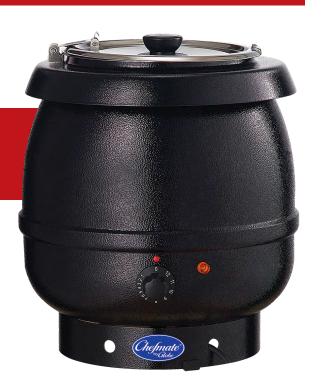

# KETTLE PROMOTION

# WHEN IT COMES TO SELLING SOUP, TRUST THE EXPERT

Campbell's knows the right equipment can enhance soup offerings and increase sales.

# **PROMOTION DATES:**

September 1, 2021 - February 28, 2022

 During the time of promotion, when a customer purchases a combined Ten (10) cases of *Campbell's*® reformulated *Signature* Chicken Noodle Soup (#20303), Reserve Mexican Street Corn (#27926) or Signature Vegetable Beef with Barley (#25193), they will be eligible to receive a 10 quart Soup Kettle at NO CHARGE! (1) One Kettle Per Account