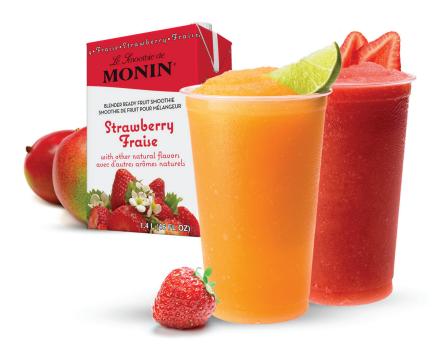

#### Frozen Fruit Daiquiri or Margarita

Fill 16 oz. glass with ice. Add 1 1/2 oz. citrus rum or silver tequila. Fill glass with Monin Fruit Smoothie Mix. Pour into blender and blend until smooth.



Choose any size glass and fill completely with ice. Pour Monin Fruit Smoothie Mix to level of ice. Blend well and serve. **TIP:** Add your favorite Monin Syrup for exciting and unique smoothie flavors.

## Monin Fruit Smoothie Mixes Available: Piña Colada, Mango, Peach, Wildberry, Strawberry Banana, Strawberry





Monin Gourmet Flavorings • 2100 Range Road • Clearwater, FL 33765 Phone: 727-461-3033 • Toll Free: 800-966-5225 • Fax: 727-461-3305 • monin.com

# Le Smoothie de MONIN®

# Receive \$3 back for every case of Monin Fruit Smoothie Mix you buy!

\*No limit on how much you can redeem.



Redeem today with easy ONLINE rebate processing Visit www.fspromos4U.com/monin

Enter quick access code MoninSmoothie2022

Please allow 6-8 weeks for rebate check. Program valid January 1, 2022 through December 31, 2022.

For more product information and flavor inspiration, visit monin.com

TERMS AND CONDITIONS: Proof of purchase required. Multiple locations must submit individual redemptions. Not valid with any other offer. Not valid for customers with contract pricing. Online redemption must be submitted by January 31, 2023. See Offer Terms and Conditions at www.fspromos4U.com/monin for full details. For any questions, please contact marketing@monin.com.

#### **Benefits**

- Made with only natural ingredients. No artificial flavors, colors or preservatives
- · Gluten Free, Non-GMO, Ko