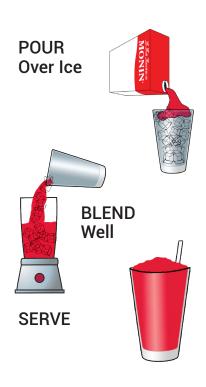

tically packaged for fresh taste
- 46 oz. size for easy handling and storage

# Siss Galadam Sista Gold MONIN Baces Referred Record Feet of the Monitor Baces Referred Record Rec

#### NATURALLY VERSATILE

Perfect for a variety of beverages



#### **Yogurt Smoothie**

Fill 16 oz. glass with ice. Add 1 oz. milk and 1 tbsp. plain yogurt. Fill glass with Monin Fruit Smoothie Mix. Pour into blender and blend until smooth.



#### **Frosted Fruit Lemonade**

Fill 16 oz. glass with ice. Add 1 oz. Monin Lemon Syrup. Fill glass with Monin Fruit Smoothie Mix. Pour into blender and blend until smooth.



#### Frozen Fruit Daiquiri or Margarita

Fill 16 oz. glass with ice. Add 1 1/2 oz. citrus rum or silver tequila. Fill glass with Monin Fruit Smoothie Mix. Pour into blender and blend until smooth.



Choose any size glass and fill completely with ice. Pour Monin Fruit Smoothie Mix to level of ice. Blend well and serve. **TIP:** Add your favorite Monin Syrup for exciting and unique smoothie flavors.

## Monin Fruit Smoothie Mixes Available: Piña Colada, Mango, Peach, Wildberry, Strawberry Banana, Strawberry





Monin Gourmet Flavorings • 2100 Range Road • Clearwater, FL 33765 Phone: 727-461-3033 • Toll Free: 800-966-5225 • Fax: 727-461-3305 • monin.com

# Le Smoothie de MONIN®

# Receive \$3 back for every case of Monin Fruit Smoothie Mix you buy!

\*No limit on how much you can redeem.



Redeem today with easy ONLINE rebate processing Visit www.fspromos4U.com/monin

Enter quick access code MoninSmoothie2022

Please allow 6-8 weeks for rebate check. Program valid January 1, 2022 thr