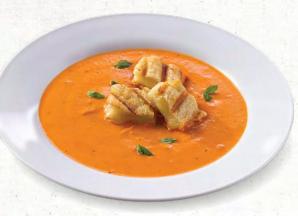

#### Recipe Spotlight

Add Flavor, Save Labor and Make an Impression by using Canned Soup as an Ingredient.

#### Philly Cheesesteak Bowl

Made with

\*Campbell's\* Healthy Request\*

Condensed Cream of Mushroom Soup

**Canned Soup Recipe Tool** 

Recipes help your operation meet the evolving dietary needs of your quests while offering great-tasting options.