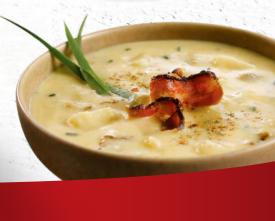

# REFRESHED RECIPE! Campbell's® Signature Broccoli Cheddar

goodness that's sure to satisfy.

Campbell's # 20301 Made with loads of broccoli and real cheese for a smooth, velvety texture, this soup is the perfect blend of cheesy