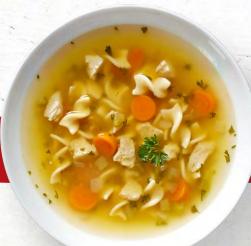

# REFRESHED RECIPE! Campbell's® Signature Chicken Noodle Soup

Campbell's # 20303 A rich, robust chicken stock loaded with tender white chicken, circle cut carrots,

egg noodles, celery and onions, then finished with garlic.