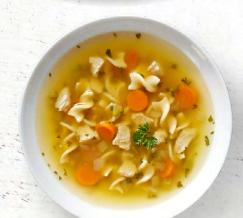

# REFRESHED RECIPE! Campbell's® Signature Chicken Noodle Soup

Campbell's # 20303 A rich, robust chicken stock loaded with tender white chicken, circle cut carrots,

egg noodles, celery and onions, then finished with garlic.