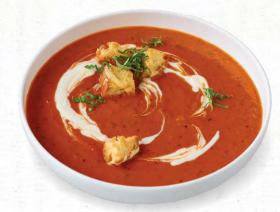

#### Recipe Spotlight

Add Flavor, Save Labor and Make an Impression by using Canned Soup as an Ingredient.

#### Turkey & Wild Rice Soup

Made with **Campbell's® Healthy Request®**Cream of Chicken Soup