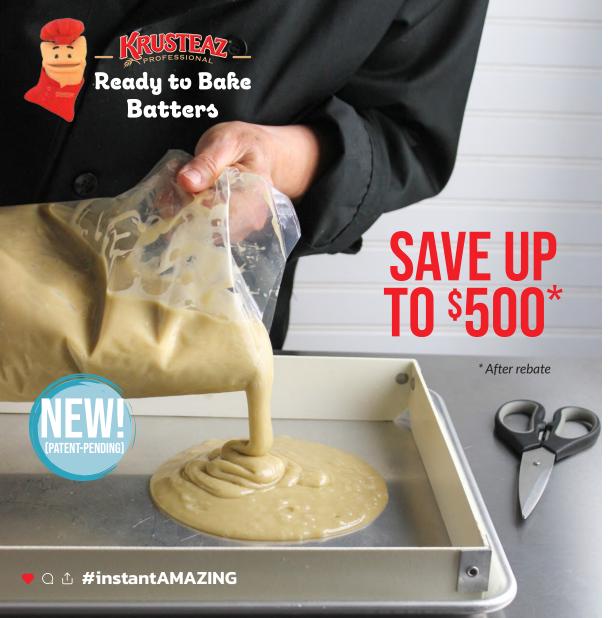

#### Purchase More Ready to Bake Batter Varieties and Save More:

1 Variety Earn \$5/case

2 Varieties Earn \$10/case

3 Varieties Earn \$15/case

RULES: Offer valid on orders purchased between August 16, 2022 and March 31, 2023. Rebate of \$5, \$10, or \$15 per case depending on the number of varieties purchased. Maximum rebate amount \$500. Rebate request must be submitted online or postmarked by April 30, 2023. To receive your rebate, mail completed form with copies of your foodservice distributor's invoice as proof of purchase or submit online with scans of your invoices. Distributors, re-distributors, contract, bid, or special priced customers do not qualify. Rebates must be submitted individually by foodservice operators. Limit one redemption/ coupon per foodservice location. No bulk submissions or third party submissions will be accepted. No cash value. Offer only good on product listed and may not be combined with any other offer. Allow 8 weeks for processing. This offer is reproducible.

Submit online at www.fspromos4u.com/KRPro with Quick Access Code: RTBQ223 or mail with proof of purchase to: RTB Offer, PO Box 1006, Brownsdale, MN 55918

For more information, please visit www.KRUSTEAZPRO.com

#### GOOD ON PURCHASES MADE AUGUST 16, 2022 THROUGH MARCH 31, 2023. MUST BE POSTMARKED BY APRIL 30, 2023.

| ITEM #                                  | READY TO BAKE BATTER                                          | CASE PACK                                  | CASES PURCHASED |
|-----------------------------------------|---------------------------------------------------------------|--------------------------------------------|-----------------|
| 732-0605                                | Brownie                                                       | 4/4 lb pouches                             |                 |
| 732-0625                                | Sweet Cream Vanilla                                           | 4/4 lb pouches                             |                 |
| 732-0610                                | Chocolate                                                     | 4/4 lb pouches                             |                 |
| 732-0615                                | Cinnamon Spice                                                | 4/4 lb pouches                             |                 |
| (24 slices), 36 N<br>3-22 oz fill 9" re | ake•Muffin: One half sheet pan<br>Muffins/Cupcakes #20 scoop, | TOTAL CASES  × REBATE RATE  = TOTAL REBATE |                 |