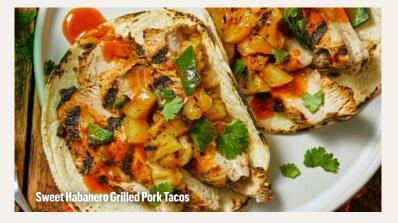

#### **CARNE ASADA ROASTED** TRI-TIP TORTA

Give patrons the flavor they crave with this Hispanic-inspired roast beef sandwich. Top with a trendy horseradish cheese and a quick aioli made with Chile Pepper Carne Asada Seasoning Mix and mayo.

#### **CARNE ASADA OUESO**

This Mexican-inspired queso gets its flavor from caramelized onions, white American cheese, and Chile Pepper Carne Asada Seasoning Mix. Serve as a dip with tortilla chips or on burritos, chimichangas, and nachos.

#### **SMOKY CHIPOTLE PORK BELLY BITES**

Roast tender and juicy pork bellies in the signature smoky Southwest flavors of Smoky Chipotle Carnitas Seasoning Mix to infuse flavor, then finish on the grill and serve over a refried black bean dip.