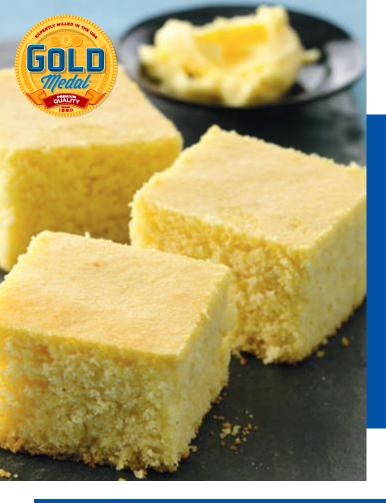

## KRUSTEAZ PROFESSIONAL PRODUCTS

|              | VALUATE AT PRAFFICACION AT PRABULATA | 200                | CASES     |
|--------------|--------------------------------------|--------------------|-----------|
| CODE         | KRUSTEAZ PROFESSIONAL PRODUCTS       | PACK               | PURCHASED |
| PANCAK       | E AND WAFFLE MIXES                   |                    |           |
| 731-0120     | Buttermilk Pancake                   | 6/5 lb.            |           |
| 731-0122     | Sweet Potato Pancake                 | 6/5 lb.            |           |
| 731-0144     | Sweet Cream Pancake                  | 6/5 lb.            |           |
| 731-0180     | Wheat N' Honey Pancake               | 6/5 lb.            |           |
| 731-0128     | Country Style Multigrain Pancake     | 6/5 lb.            |           |
| 731-0220     | Buckwheat Pancake                    | 6/5 lb.            |           |
| 731-0243     | Southern Style Buttermilk Pancake    | 6/5 lb.            |           |
| 731-0365     | Double Chocolate Belgian Waffle      | 6/5 lb.            |           |
| 731-5634     | Shepherd's Grain Buttermilk Pancake  | 6/5 lb.            |           |
| 731-6332     | Buttermilk Pancake & Waffle          | 6/5 lb.            |           |
| 731-0360     | Belgian Waffle                       | 6/5 lb.            |           |
| 721-0970     | Gluten Free Buttermilk Pancake       | 8/16 oz.           |           |
| BISCUITI     | MIXES                                |                    |           |
| 734-0320     | Biscuit                              | 6/5 lb.            |           |
| 734-5808     | Southern Style Biscuit               | 6/5 lb.            |           |
| CORNBR       | EAD MIXES                            |                    |           |
| 734-0545     | Honey Cornbread & Muffin Mix NEW     | 6/5 lb             |           |
| 734-6686     | Shepherd's Grain Cornbread           | 6/5 lb.            |           |
| 734-0160     | Corn Muffin                          | 6/5 lb.            |           |
| 734-0580     | Homestyle Cornbread                  | 6/5 lb.            |           |
| 734-0540     | Southern Style Cornbread             | 6/5 lb.            |           |
| DONUTA       | AND CONE MIXES                       |                    |           |
| 735-0140     | Cake Donut                           | 6/5 lb.            |           |
| 733-0900     | Waffle Cone                          | 6/5 lb.            |           |
| 732-0118     | Cinnamon Streusel Coffee Cake        | 6/7 lb.            |           |
| 742-0425     | Funnel Cake                          | 6/5 lb.            |           |
| BROWNI       | E MIXES & BATTER                     |                    |           |
| 732-0605     | Ready to Bake Brownie in a Bag NEW   | 4/4 lb.<br>pouches |           |
| 732-0620     | Fudge Brownie                        | 6/7 lb.            |           |
| 732-6114     | GH* Double Dark Chocolate Brownie    | 4/7.5 lb.          |           |
| 732-6116     | GH* Triple Chocolate Chip Brownie    | 4/7.5 lb.          |           |
| 722-1626     | Gluten Free Double Choc Brownie      | 8/20 oz.           |           |
| Maximum reba | ate \$5,000.                         | TOTAL CASES        |           |
|              |                                      |                    |           |