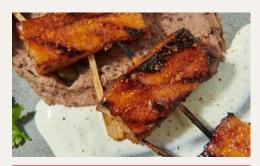

#### **SMOKY CHIPOTLE PORK BELLY BITES**

Roast tender and juicy pork bellies in the signature smoky Southwest flavors of Smoky Chipotle Carnitas Seasoning Mix to infuse flavor, then finish on the grill and serve over a refried black bean dip.