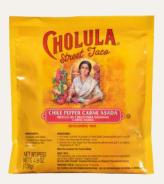

# **NEW!** CHOLULA STREET TACO **SEASONING MIXES**

Easily add the authentic flavor of Mexican Street Food to traditional Mexican dishes, meats, vegetables, and more!

#### CHILE PEPPER CARNE ASADA SEASONING MIX

Made with a combination of chile peppers, cumin, paprika, cilantro, and other signature spices, this blend delivers bright and spicy flavors.

<u>Item Code:</u> 901603376 <u>Size:</u> 6/4.9 oz