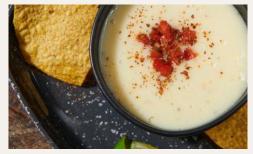

#### **CARNE ASADA OUESO**

This Mexican-inspired queso gets its flavor from caramelized onions, white American cheese, and Chile Pepper Carne Asada Seasoning Mix. Serve as a dip with tortilla chips or on burritos, chimichangas, and nachos.