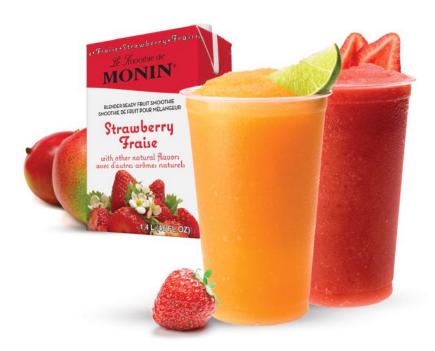

#### Frozen Fruit Daiquiri or Margarita

Fill 16 oz. glass with ice. Add 1 1/2 oz. citrus rum or silver tequila. Fill glass with Monin Fruit Smoothie Mix. Pour into blender and blend until smooth.



Choose any size glass and fill completely with ice. Pour Monin Fruit Smoothie Mix to level of ice. Blend well and serve. **TIP:** Add your favorite Monin Syrup for exciting and unique smoothie flavors.

Monin Fruit Smoothie Mixes Available: Piña Colada, Mango, Peach, Wildberry, Strawberry Banana, Strawberry





Monin Gourmet Flavorings • 2100 Range Road • Clearwater, FL 33765 Phone: 727-461-3033 • Toll Free: 800-966-5225 • Fax: 727-461-3305 • monin.com

# Le Smoothie de MONIN®

# Receive \$3 back for every case of Monin Fruit Smoothie Mix you buy!

\*No limit on how much you can redeem.



Redeem today with easy ONLINE rebate processing Visit www.fspromos4U.com/monin

Enter quick access code MoninSmoothie2022

Please allow 6-8 weeks for rebate check. Program valid January 1, 2022 through December 31, 2022.

For more product information and flavor inspiration, visit monin.com

TERMS AND CONDITIONS: Proof of purchase required. Multiple locations must submit individual redemptions. Not valid with any other offer. Not valid for customers with contract pricing. Online redemption must be submitted by January 31, 2023. See Offer Terms and Conditions at www.fspromos4U.com/monin for full details. For any questions, please contact marketing@monin.com.

#### **Benefits**

- Made with only natural ingredients. No artificial flavors, colors or preservatives
- · Gluten Free, Non-GMO, Ko