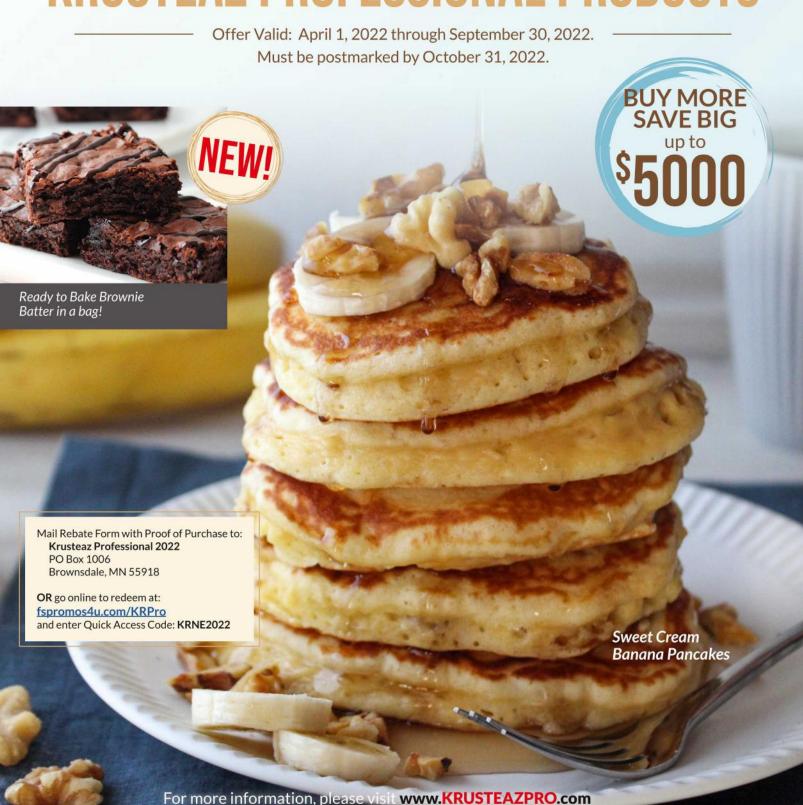

#### Purchase More Ready to Bake Batter Varieties and Save More:

1 Variety Earn \$5/case

2 Varieties Earn \$10/case

3 Varieties Earn \$15/case

RULES: Offer valid on orders purchased between August 16, 2022 and March 31, 2023. Rebate of \$5, \$10, or \$15 per case depending on the number of varieties purchased. Maximum rebate amount \$500. Rebate request must be submitted online or postmarked by April 30, 2023. To receive your rebate, mail completed form with copies of your foodservice distributor's invoice as proof of purchase or submit online with scans of your invoices. Distributors, re-distributors, contract, bid, or special priced customers do not qualify. Rebates must be submitted individually by foodservice operators. Limit one redemption/ coupon per foodservice location. No bulk submissions or third party submissions will be accepted. No cash value. Offer only good on product listed and may not be combined with any other offer. Allow 8 weeks for processing. This offer is reproducible.

Submit online at www.fspromos4u.com/KRPro with Quick Access Code: RTBQ223 or mail with proof of purchase to: RTB Offer, PO Box 1006, Brownsdale, MN 55918

For more information, please visit www.KRUSTEAZPRO.com

#### GOOD ON PURCHASES MADE AUGUST 16, 2022 THROUGH MARCH 31, 2023. MUST BE POSTMARKED BY APRIL 30, 2023.

| ITEM #                                  | READY TO BAKE BATTER                                          | CASE PACK                                  | CASES PURCHASED |
|-----------------------------------------|---------------------------------------------------------------|--------------------------------------------|-----------------|
| 732-0605                                | Brownie                                                       | 4/4 lb pouches                             |                 |
| 732-0625                                | Sweet Cream Vanilla                                           | 4/4 lb pouches                             |                 |
| 732-0610                                | Chocolate                                                     | 4/4 lb pouches                             |                 |
| 732-0615                                | Cinnamon Spice                                                | 4/4 lb pouches                             |                 |
| (24 slices), 36 N<br>3-22 oz fill 9" re | ake•Muffin: One half sheet pan<br>Muffins/Cupcakes #20 scoop, | TOTAL CASES  × REBATE RATE  = TOTAL REBATE |                 |

Earn up to \$5,000 (\$5.00 per case) on select

## KRUSTEAZ PROFESSIONAL PRODUCTS

|              | VALUATE AT PRAFFICACION AT PRABULATA | 200                | CASES     |
|--------------|--------------------------------------|--------------------|-----------|
| CODE         | KRUSTEAZ PROFESSIONAL PRODUCTS       | PACK               | PURCHASED |
| PANCAK       | E AND WAFFLE MIXES                   |                    |           |
| 731-0120     | Buttermilk Pancake                   | 6/5 lb.            |           |
| 731-0122     | Sweet Potato Pancake                 | 6/5 lb.            |           |
| 731-0144     | Sweet Cream Pancake                  | 6/5 lb.            |           |
| 731-0180     | Wheat N' Honey Pancake               | 6/5 lb.            |           |
| 731-0128     | Country Style Multigrain Pancake     | 6/5 lb.            |           |
| 731-0220     | Buckwheat Pancake                    | 6/5 lb.            |           |
| 731-0243     | Southern Style Buttermilk Pancake    | 6/5 lb.            |           |
| 731-0365     | Double Chocolate Belgian Waffle      | 6/5 lb.            |           |
| 731-5634     | Shepherd's Grain Buttermilk Pancake  | 6/5 lb.            |           |
| 731-6332     | Buttermilk Pancake & Waffle          | 6/5 lb.            |           |
| 731-0360     | Belgian Waffle                       | 6/5 lb.            |           |
| 721-0970     | Gluten Free Buttermilk Pancake       | 8/16 oz.           |           |
| BISCUITI     | MIXES                                |                    |           |
| 734-0320     | Biscuit                              | 6/5 lb.            |           |
| 734-5808     | Southern Style Biscuit               | 6/5 lb.            |           |
| CORNBR       | EAD MIXES                            |                    |           |
| 734-0545     | Honey Cornbread & Muffin Mix NEW     | 6/5 lb             |           |
| 734-6686     | Shepherd's Grain Cornbread           | 6/5 lb.            |           |
| 734-0160     | Corn Muffin                          | 6/5 lb.            |           |
| 734-0580     | Homestyle Cornbread                  | 6/5 lb.            |           |
| 734-0540     | Southern Style Cornbread             | 6/5 lb.            |           |
| DONUTA       | AND CONE MIXES                       |                    |           |
| 735-0140     | Cake Donut                           | 6/5 lb.            |           |
| 733-0900     | Waffle Cone                          | 6/5 lb.            |           |
| 732-0118     | Cinnamon Streusel Coffee Cake        | 6/7 lb.            |           |
| 742-0425     | Funnel Cake                          | 6/5 lb.            |           |
| BROWNI       | E MIXES & BATTER                     |                    |           |
| 732-0605     | Ready to Bake Brownie in a Bag NEW   | 4/4 lb.<br>pouches |           |
| 732-0620     | Fudge Brownie                        | 6/7 lb.            |           |
| 732-6114     | GH* Double Dark Chocolate Brownie    | 4/7.5 lb.          |           |
| 732-6116     | GH* Triple Chocolate Chip Brownie    | 4/7.5 lb.          |           |
| 722-1626     | Gluten Free Double Choc Brownie      | 8/20 oz.           |           |
| Maximum reba | ate \$5,000.                         | TOTAL CASES        |           |
|              |                                      |                    |           |