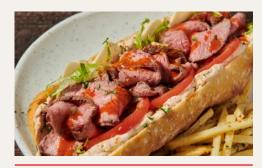

#### **CARNE ASADA ROASTED** TRI-TIP TORTA

Give patrons the flavor they crave with this Hispanic-inspired roast beef sandwich. Top with a trendy horseradish cheese and a quick aioli made with Chile Pepper Carne Asada Seasoning Mix and mayo.