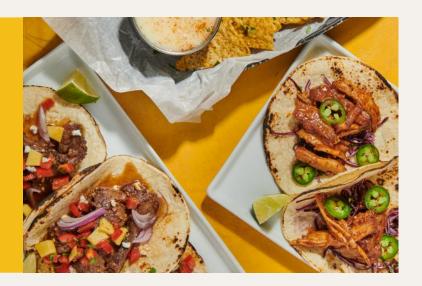

#### **MOUTHWATERING MEXICAN-INSPIRED MENU IDEAS**

#### **CARNE ASADA ROASTED** TRI-TIP TORTA

Give patrons the flavor they crave with this Hispanic-inspired roast beef sandwich. Top with a trendy horseradish cheese and a quick aioli made with Chile Pepper Carne Asada Seasoning Mix and mayo.

#### **CARNE ASADA OUESO**

This Mexican-inspired queso gets its flavor from caramelized onions, white American cheese, and Chile Pepper Carne Asada Seasoning Mix. Serve as a dip with tortilla chips or on burritos, chimichangas, and nachos.

#### **SMOKY CHIPOTLE PORK BELLY BITES**

Roast tender and juicy pork bellies in the signature smoky Southwest flavors of Smoky Chipotle Carnitas Seasoning Mix to infuse flavor, then finish on the grill and serve over a refried black bean dip.