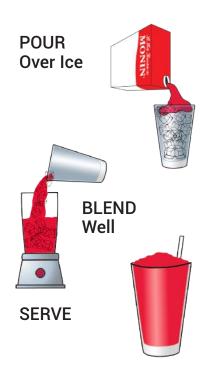

# **NEW!** CHOLULA STREET TACO **SEASONING MIXES**

Easily add the authentic flavor of Mexican Street Food to traditional Mexican dishes, meats, vegetables, and more!

#### THE CHOLULA DIFFERENCE

- Authentic Mexican flavor complemented by the right amount of heat - known and loved by consumers who ask for it by name.
- It's pre-blended, making it perfect for batch cooking that doesn't require skilled labor - ready to use and good to go!
- Prepared for back of the house use, these versatile seasonings can be used straight out of the pouch or mixed with other seasonings, sauces, and a variety of proteins for the ultimate signature menu item.