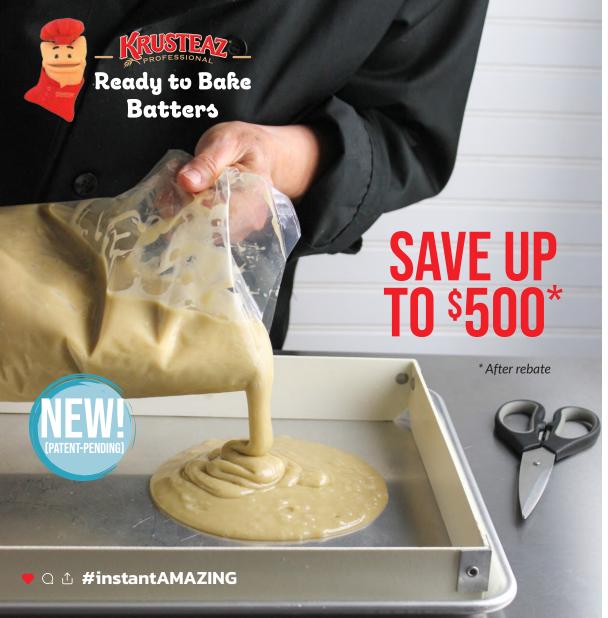

# Purchase More Ready to Bake Batter Varieties and Save More:

1 Variety Earn \$5/case

2 Varieties Earn \$10/case

3 Varieties Earn \$15/case

RULES: Offer valid on orders purchased between August 16, 2022 and March 31, 2023. Rebate of \$5, \$10, or \$15 per case depending on the number of varieties purchased. Maximum rebate amount \$500. Rebate request must be submitted online or postmarked by April 30, 2023. To receive your rebate, mail completed form with copies of your foodservice distributor's invoice as proof of purchase or submit online with scans of your invoices. Distributors, re-distributors, contract, bid, or special priced customers do not qualify. Rebates must be submitted individually by foodservice operators. Limit one redemption/ coupon per foodservice location. No bulk submissions or third party submissions will be accepted. No cash value. Offer only good on product listed and may not be combined with any other offer. Allow 8 weeks for processing. This offer is reproducible.