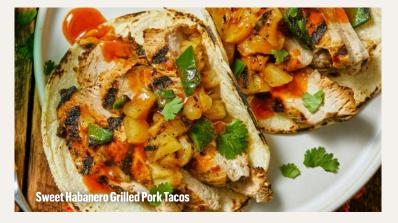

#### **SMOKY CHIPOTLE PORK BELLY BITES**

Roast tender and juicy pork bellies in the signature smoky Southwest flavors of Smoky Chipotle Carnitas Seasoning Mix to infuse flavor, then finish on the grill and serve over a refried black bean dip.