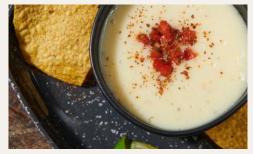

#### **MOUTHWATERING MEXICAN-INSPIRED MENU IDEAS**

#### **CARNE ASADA OUESO**

This Mexican-inspired queso gets its flavor from caramelized onions, white American cheese, and Chile Pepper Carne Asada Seasoning Mix. Serve as a dip with tortilla chips or on burritos, chimichangas, and nachos.