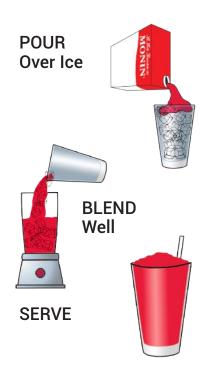

#### **HOW TO ENTER**

Step 1

Create an original recipe using at least one of the below 48-52 oz. canned condensed soup varieties as an ingredient. Feel free to use healthy versions like *Healthy Request*<sup>®</sup>.

### Step 2

Upload your recipe details and enter the contest by December 1, 2022 at 11:59pm EST. Please note this contest is exclusively for operators, dieticians and chefs in healthcare foodservice, and entries will be verified. One recipe per entrant.

Step 3

Stay tuned to see if your recipe is chosen by our panel of judges and experts. We'll notify and announce the 5 finalists by January 31, 2023. The top three finalists will be entered into a social media contest and the winner will be announced in spring of 2023.