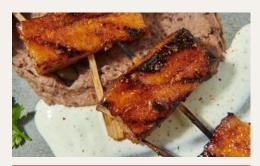

#### **MOUTHWATERING MEXICAN-INSPIRED MENU IDEAS**

#### **SMOKY CHIPOTLE PORK BELLY BITES**

Roast tender and juicy pork bellies in the signature smoky Southwest flavors of Smoky Chipotle Carnitas Seasoning Mix to infuse flavor, then finish on the grill and serve over a refried black bean dip.