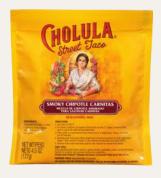

#### **SMOKY CHIPOTLE CARNITAS SEASONING MIX**

Flavored with a robust blend of chipotle peppers, cumin, and other signature spices, this mix delivers that smoky carnitas taste consumers crave.

<u>Item Code:</u> 901603661 <u>Size:</u> 6/4.5 oz