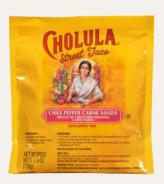

#### CHILE PEPPER CARNE ASADA SEASONING MIX

Made with a combination of chile peppers, cumin, paprika, cilantro, and other signature spices, this blend delivers bright and spicy flavors.

<u>Item Code:</u> 901603376 <u>Size:</u> 6/4.9 oz