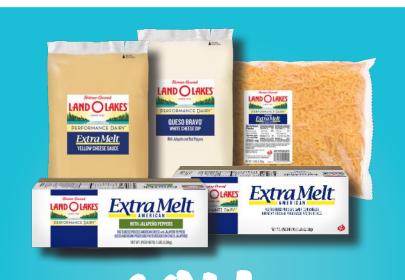

#### VALID FOR LAND O LAKES® PRODUCTS INCLUDING:

| PRODUCT NAME                                                          | PRODUCT CODE |
|-----------------------------------------------------------------------|--------------|
| Land O Lakes® Queso Bravo® Cheese Dip, White - 6/5 LB                 | 48238        |
| Land O Lakes® Queso Bravo® Cheese Dip, Yellow - 6/5 LB                | 48192        |
| Land O Lakes® Extra Melt® Cheese Sauce, White - 6/5 LB                | 39050        |
| Land O Lakes® Extra Melt® Cheese Sauce, Yellow - 6/5 LB               | 39002        |
| Land O Lakes® Extra Melt® American Cheese Loaf, White - 6/5 LB        | 48154        |
| Land O Lakes® Extra Melt® American Cheese Loaf with Jalapeño - 6/5 LB | 48242        |
| Land O Lakes® Extra Melt® American Cheese Loaf, Yellow - 6/5 LB       | 48153        |
| Land O Lakes® Extra Melt® Shredded American Cheese, White - 4/5 LB    | 40014        |
| Land O Lakes® Extra Melt® Shredded American Cheese, Yellow - 4/5 LB   | 42049        |
| Land O Lakes® Golden Velvet® Cheese Spread Loaf, Yellow - 6/5 LB      | 48775        |
| Land O Lakes® Golden Velvet® Cheese Spread Loaf, White - 6/5 LB       | 48769        |