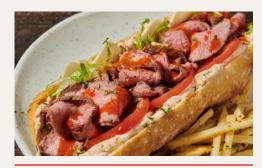

#### **MOUTHWATERING MEXICAN-INSPIRED MENU IDEAS**

#### **CARNE ASADA ROASTED** TRI-TIP TORTA

Give patrons the flavor they crave with this Hispanic-inspired roast beef sandwich. Top with a trendy horseradish cheese and a quick aioli made with Chile Pepper Carne Asada Seasoning Mix and mayo.