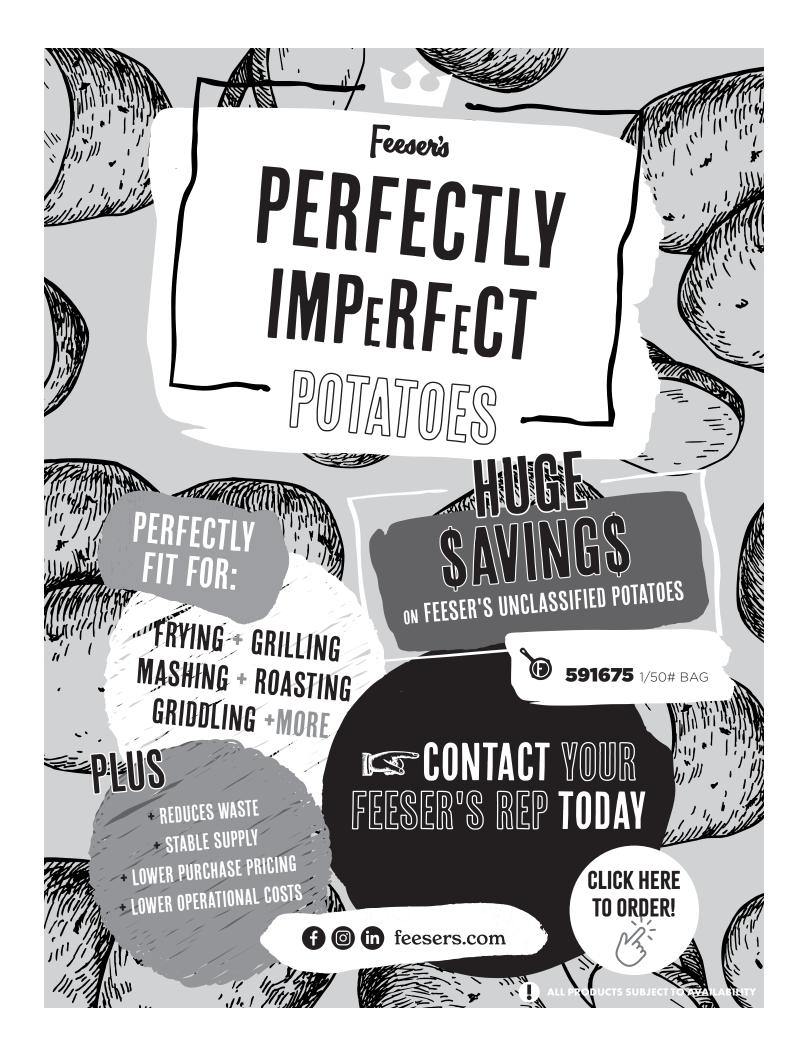

## THE SECRET TO GREAT DISHES

HIGH QUALITY

POTATOES

-eeser's



#### SEASONAL VARIATIONS

Offer variations of the potato dish based on the season, like a **potato stuffed with spring vegetables** or **served with hearty stews**.

#### PAIRINGS WITH ALCOHOL

Suggest **pairing potato dishes** with a specific wine, spirit, or craft beer.

#### SEASONINGS

Use premium or unique seasonings like **truffle salt**, **smoked paprika**, or **specialty pepper blends**. UPSELL

- + PREMIUM QUALITY
- + SUSTAINABILITY
- + NUTRITIONAL VALUE
- + STRICT QUALITY CONTROL

### **GOURMET ADDITIONS:**

Upgrade Your Butter Cheese Variety Add Protein Unique Sauces Roasted Garlic





# CLICK HERE TO ORDER!